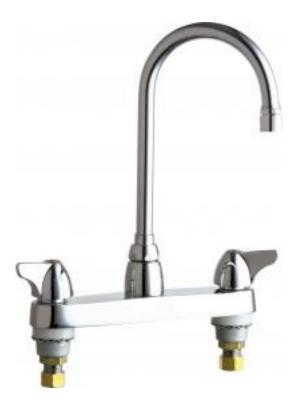

#### **Product Type**

Deck Mounted 8" Fixed Centers Hot and Cold Water Sink Faucet

#### **Features & Specifications**

- 8" Fixed Centers
- 1.5 GPM (5.7 L/min) Aerator
- 2" Vandal Proof Canopy Single Wing
- Ceramic

• 1/2" NPSM Supply Inlets and Coupling Nut for 3/8" or 1/2" Flexible Riser