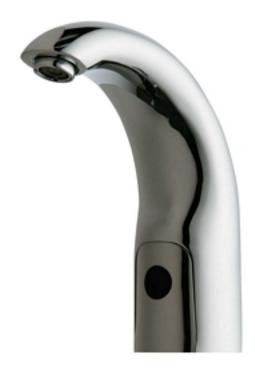

#### **Product Type**

Deck Mounted Single Hole HyTronic Contemporary Sink Faucet with Dual Beam Infrared Sensor

#### **Architect/Engineer Specification**

Chicago Faucets No. 116.102.21.1, HyTronic electronic faucet with dual-beam infrared sensor. Contemporary-style integral spout, chrome plated. Single-hole deck mount.