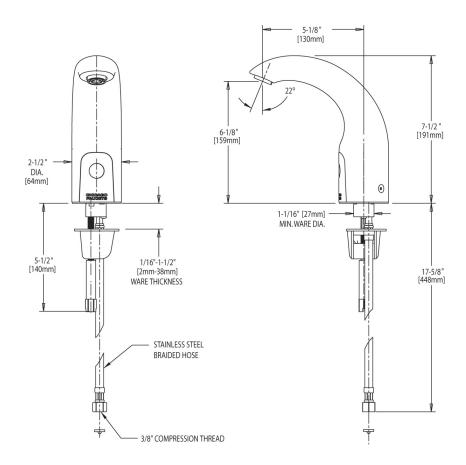

#### **Product Type**

Deck Mounted Single Hole HyTronic Contemporary Sink Faucet with Dual Beam Infrared Sensor

#### **Architect/Engineer Specification**

Chicago Faucets No. 116.102.21.1, HyTronic electronic faucet with dual-beam infrared sensor. Contemporary-style integral spout, chrome plated. Single-hole deck mount.