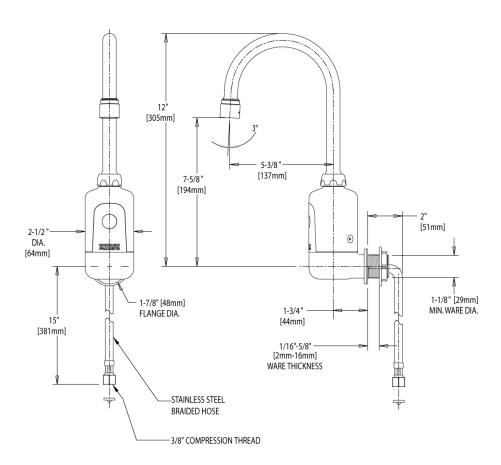

#### **Product Type**

Wall Mounted Single Hole HyTronic Gooseneck Sink Faucet with Dual Beam Infrared Sensor

#### **Architect/Engineer Specification**

Chicago Faucets No. 116.104.21.1, HyTronic electronic faucet with dual-beam infrared sensor. Gooseneck spout, chrome plated. Single-hole wall mount.