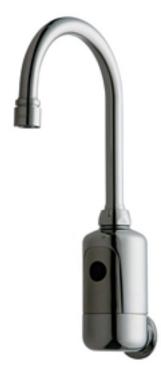

#### **Product Type**

Wall Mounted Single Hole HyTronic Gooseneck Sink Faucet with Dual Beam Infrared Sensor

#### **Architect/Engineer Specification**

Chicago Faucets No. 116.104.21.1, HyTronic electronic faucet with dual-beam infrared sensor. Gooseneck spout, chrome plated. Single-hole wall mount.