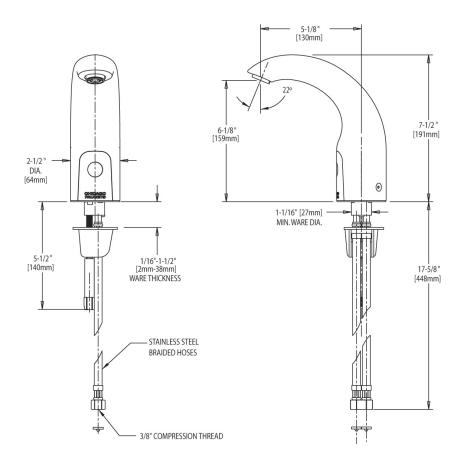

#### **Product Type**

Deck Mounted Single Hole HyTronic Contemporary Sink Faucet with Dual Beam Infrared Sensor

#### **Architect/Engineer Specification**

Chicago Faucets No. 116.112.21.1, HyTronic electronic faucet with dual-beam infrared sensor. Contemporary-style integral spout, chrome plated. Single-hole deck mount.