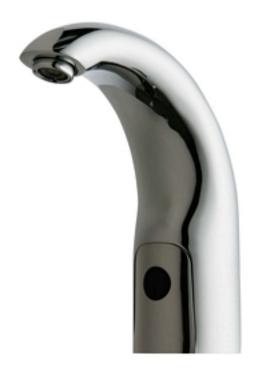

#### **Product Type**

Deck Mounted Single Hole HyTronic Contemporary Sink Faucet with Dual Beam Infrared Sensor

#### **Architect/Engineer Specification**

Chicago Faucets No. 116.112.21.1, HyTronic electronic faucet with dual-beam infrared sensor. Contemporary-style integral spout, chrome plated. Single-hole deck mount.