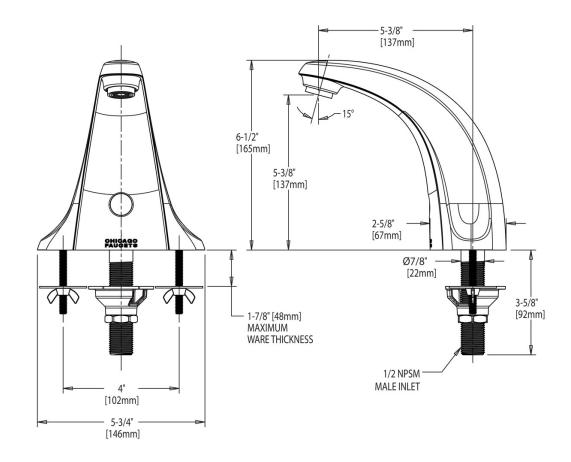

### **Product Type**

Deck Mounted Single Hole E-Tronic® 40 Sink Faucet with Dual Beam Infrared Sensor

## 116.606.21.1 Electronic Faucets

**Architect/Engineer Specification** 

Chicago Faucets No. 116.606.21.1, E-Tronic® 40 electronic faucet with dual-beam infrared sensor. Chrome plated. Single-hole deck mount.