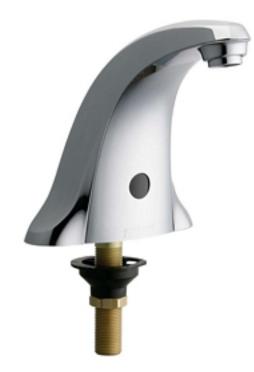

### **Product Type**

Deck Mounted Single Hole E-Tronic® 40 Sink Faucet with Dual Beam Infrared Sensor

## 116.606.21.1 Electronic Faucets

**Architect/Engineer Specification** 

Chicago Faucets No. 116.606.21.1, E-Tronic® 40 electronic faucet with dual-beam infrared sensor. Chrome plated. Single-hole deck mount.