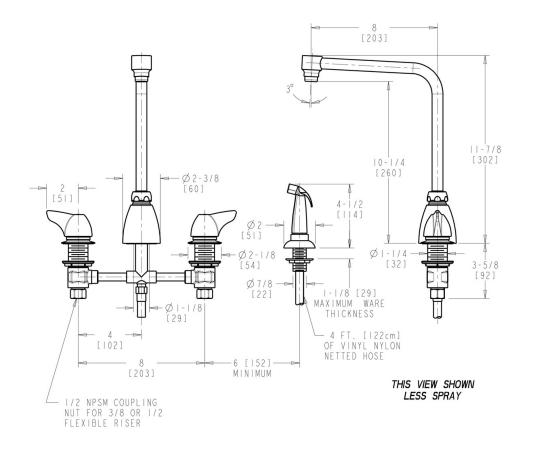

#### **Features & Specifications**

- 8" Fixed Centers
- 2.2 GPM (8.3 L/min) Aerator
- 2" Vandal Proof Canopy Single Wing
- Ceramic

#### **Architect/Engineer Specification**

Chicago Faucets No. 1200-AHA8XKCP, Sink Faucet for hot and cold water, concealed deck-mount with 8" fixed centers and side spray, chrome plated. Rigid/swing, high-arch spout, 8" center-to-center. 2.2 GPM (8.3 L/min) pressure compensating Softflo aerator. 2" metal, vandal-proof, canopy, single-wing handles with secured blue and red index buttons. Ceramic quarter-turn cartridge, features square, tapered stem. This product meets ADA ANSI/ICC A117.1 requirements and is tested and certified to industry standards: ASME A112.18.1/CSA B125.1, and Certified to NSF/ANSI 61, Section 9 by CSA.