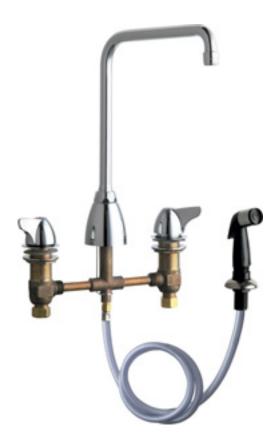

#### **Product Type**

Deck Mounted 8" Fixed Centers Concealed Hot and Cold Water Sink Faucet with Side Spray

#### **Architect/Engineer Specification**

Chicago Faucets No. 1200-AHA8XKCP, Sink Faucet for hot and cold water, concealed deck-mount with 8" fixed centers and side spray, chrome plated. Rigid/swing, high-arch spout, 8" center-to-center. 2.2 GPM (8.3 L/min) pressure compensating Softflo aerator. 2" metal, vandal-proof, canopy, single-wing handles with secured blue and red index buttons. Ceramic quarter-turn cartridge, features square, tapered stem. This product meets ADA ANSI/ICC A117.1 requirements and is tested and certified to industry standards: ASME A112.18.1/CSA B125.1, and Certified to NSF/ANSI 61, Section 9 by CSA.