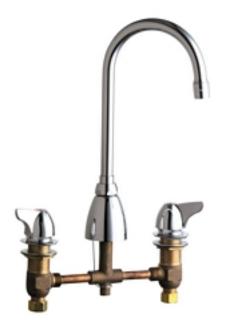

#### **Architect/Engineer Specification**

Chicago Faucets No. 1201-AGN2AE3CP, Sink Faucet for hot and cold water, concealed deck-mount with 8" fixed centers, chrome plated. Rigid/swing gooseneck spout, 5-1/4" center-to-center. 2.2 GPM (8.3 L/min) pressure compensating Softflo aerator. 2" metal, vandal-proof, canopy, single-wing handles with secured blue and red index buttons. Quaturn<sup>™</sup> rebuildable compression cartridge, opens and closes 90°, closes with water pressure, features square, tapered stem. This product meets ADA ANSI/ICC A117.1 requirements and is tested and certified to industry standards: ASME A112.18.1/CSA B125.1, and Certified to NSF/ANSI 61, Section 9 by CSA.