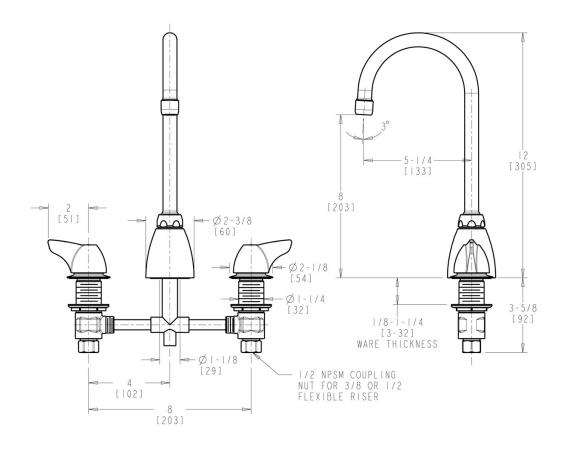

#### **Features & Specifications**

- 8" Fixed Centers
- 2.2 GPM (8.3 L/min) Aerator
- 2" Vandal Proof Canopy Single Wing
- Quaturn

#### **Architect/Engineer Specification**

Chicago Faucets No. 1201-AGN2AE3CP, Sink Faucet for hot and cold water, concealed deck-mount with 8" fixed centers, chrome plated. Rigid/swing gooseneck spout, 5-1/4" center-to-center. 2.2 GPM (8.3 L/min) pressure compensating Softflo aerator. 2" metal, vandal-proof, canopy, single-wing handles with secured blue and red index buttons. Quaturn<sup>™</sup> rebuildable compression cartridge, opens and closes 90°, closes with water pressure, features square, tapered stem. This product meets ADA ANSI/ICC A117.1 requirements and is tested and certified to industry standards: ASME A112.18.1/CSA B125.1, and Certified to NSF/ANSI 61, Section 9 by CSA.