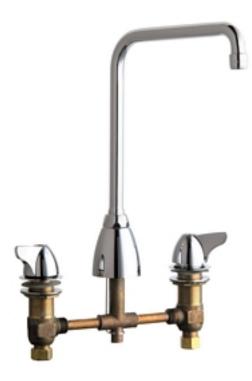

### Product Type

Deck Mounted 8" Fixed Centers Concealed Hot and Cold Water Sink Faucet

#### **Architect/Engineer Specification**

Chicago Faucets No. 1201-AHA8CP, Sink Faucet for hot and cold water, concealed deck-mount with 8" fixed centers, chrome plated. Rigid/swing, high-arch spout, 8" center-to-center. 2.2 GPM (8.3 L/min) pressure compensating Softflo aerator. 2" metal, vandal-proof, canopy, single-wing handles with secured blue and red index buttons. Quaturn<sup>™</sup> rebuildable compression cartridge, opens and closes 90°, closes with water pressure, features square, tapered stem. This product meets ADA ANSI/ICC A117.1 requirements and is tested and certified to industry standards: ASME A112.18.1/CSA B125.1, and Certified to NSF/ANSI 61, Section 9 by CSA.