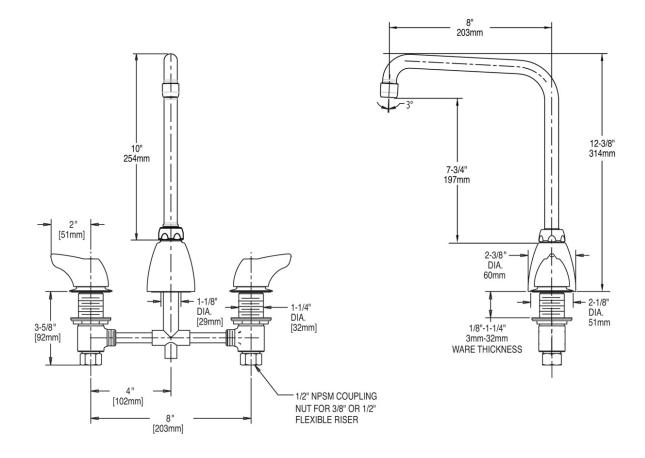

#### **Architect/Engineer Specification**

Chicago Faucets No. 1201-AHA8CP, Sink Faucet for hot and cold water, concealed deck-mount with 8" fixed centers, chrome plated. Rigid/swing, high-arch spout, 8" center-to-center. 2.2 GPM (8.3 L/min) pressure compensating Softflo aerator. 2" metal, vandal-proof, canopy, single-wing handles with secured blue and red index buttons. Quaturn<sup>™</sup> rebuildable compression cartridge, opens and closes 90°, closes with water pressure, features square, tapered stem. This product meets ADA ANSI/ICC A117.1 requirements and is tested and certified to industry standards: ASME A112.18.1/CSA B125.1, and Certified to NSF/ANSI 61, Section 9 by CSA.