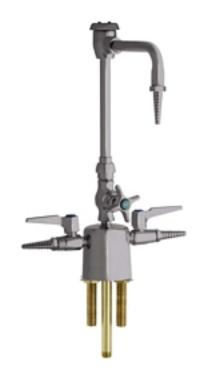

## **Product Type**

Deck Mounted Multiple Service Valves Combination Triple Service Fixture

#### **Architect/Engineer Specification**

Chicago Faucets No. 1301-WSVGN2BVBE7SAM, Multiple Service Valve, combination triple service, chrome plated, with Satin Antimicrobial (SAM) finish. Deck mounted. Mounting hardware included. NOTE: Atmospheric vacuum breaker is NOT intended for continuous pressure applications.