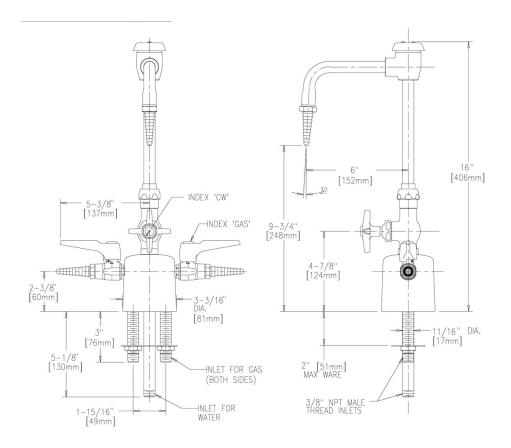

## **Product Type**

Deck Mounted Multiple Service Valves Combination Triple Service Fixture

#### **Architect/Engineer Specification**

Chicago Faucets No. 1301-WSVGN2BVBE7SAM, Multiple Service Valve, combination triple service, chrome plated, with Satin Antimicrobial (SAM) finish. Deck mounted. Mounting hardware included. NOTE: Atmospheric vacuum breaker is NOT intended for continuous pressure applications.