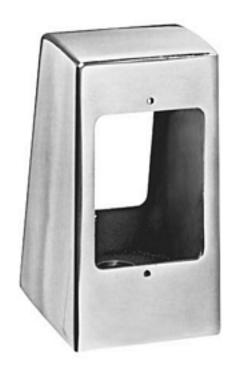

## **Product Type**

**Electrical Outlet Box** 

#### **Features & Specifications**

- 3/4" NPSM Male Mounting Shank Assembly
- For 120 Volt Service
- ECAST® design provides durable construction with total lead content equal to or less than 0.25% by weighted average

### **Architect/Engineer Specification**

Chicago Faucets No. 1311-ABAF, Electrical Outlet Box. 3/4" NPSM male mounting shank assembly. For 120 volt service. ECAST® construction with less than 0.25% lead content by weighted average.