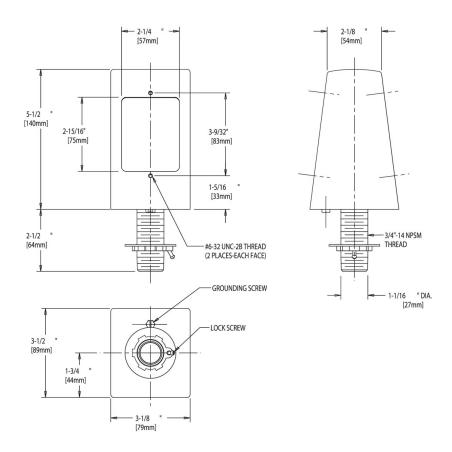

#### **Features & Specifications**

- 3/4" NPSM Male Mounting Shank Assembly
- For 120 Volt Service
- ECAST® design provides durable construction with total lead content equal to or less than 0.25% by weighted average

### **Architect/Engineer Specification**

Chicago Faucets No. 1311-ABAF, Electrical Outlet Box. 3/4" NPSM male mounting shank assembly. For 120 volt service. ECAST® construction with less than 0.25% lead content by weighted average.