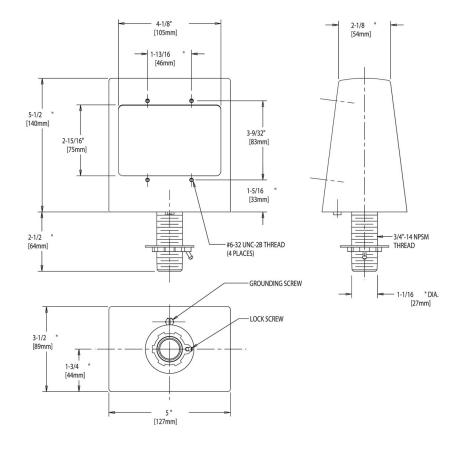

### **Features & Specifications**

• 3/4" NPSM Male Mounting Shank Assembly

For 120 Volt Service

• ECAST® design provides durable construction with total lead content equal to or less than 0.25% by weighted average

### **Architect/Engineer Specification**

Chicago Faucets No. 1312-ABAF, Electrical Outlet Box. 3/4" NPSM male mounting shank assembly. For 120 volt service. ECAST® construction with less than 0.25% lead content by weighted average.