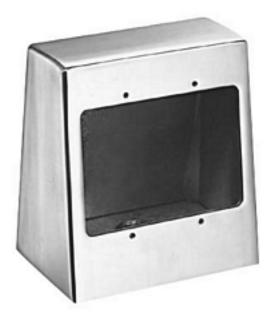

## **Product Type**

**Electrical Outlet Box** 

### **Features & Specifications**

• 3/4" NPSM Male Mounting Shank Assembly

For 120 Volt Service

• ECAST® design provides durable construction with total lead content equal to or less than 0.25% by weighted average

### **Architect/Engineer Specification**

Chicago Faucets No. 1312-ABAF, Electrical Outlet Box. 3/4" NPSM male mounting shank assembly. For 120 volt service. ECAST® construction with less than 0.25% lead content by weighted average.