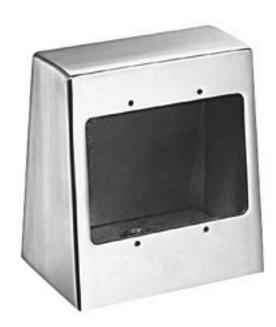

## **Product Type**

**Electrical Outlet Box** 

## **Features & Specifications**

- 3/4" NPSM Male Mounting Shank Assembly
- Mounting Shank Nut with Lock Screw
- Electrical Grounding Screw at Bottom of Box
- For 120 Volt Service
- Aluminum Construction
- Brushed Aluminum Finish

### **Architect/Engineer Specification**

Chicago Faucets No. 1312-BAF, Double Gang, Single Face Electrical Outlet Box. 3/4 NPSM male mounting shank assembly, mounting shank nut with lock screw, electrical grounding screw at bottom of box, Aluminum Construction, Brushed Aluminum Finish. For 120 volt service.