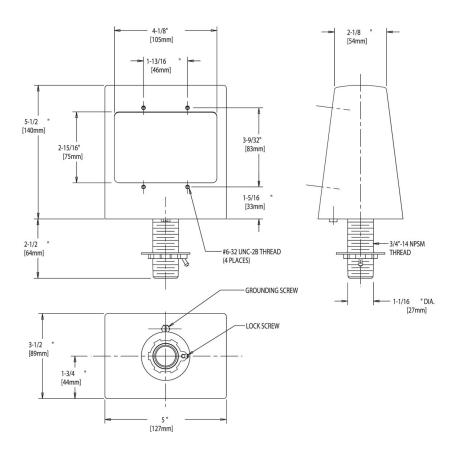

## **Features & Specifications**

- 3/4" NPSM Male Mounting Shank Assembly
- Mounting Shank Nut with Lock Screw
- Electrical Grounding Screw at Bottom of Box
- For 120 Volt Service
- Aluminum Construction
- Brushed Aluminum Finish

### **Architect/Engineer Specification**

Chicago Faucets No. 1312-BAF, Double Gang, Single Face Electrical Outlet Box. 3/4 NPSM male mounting shank assembly, mounting shank nut with lock screw, electrical grounding screw at bottom of box, Aluminum Construction, Brushed Aluminum Finish. For 120 volt service.