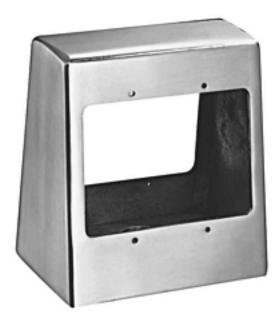

### **Product Type**

**Electrical Outlet Box** 

#### **Features & Specifications**

- 3/4" NPSM Male Mounting Shank Assembly
- For 120 Volt Service
- ECAST® design provides durable construction with total lead content equal to or less than 0.25% by weighted average

#### **Architect/Engineer Specification**

Chicago Faucets No. 1313-ABAF, Electrical Outlet Box. 3/4" NPSM male mounting shank assembly. For 120 volt service. ECAST® construction with less than 0.25% lead content by weighted average.