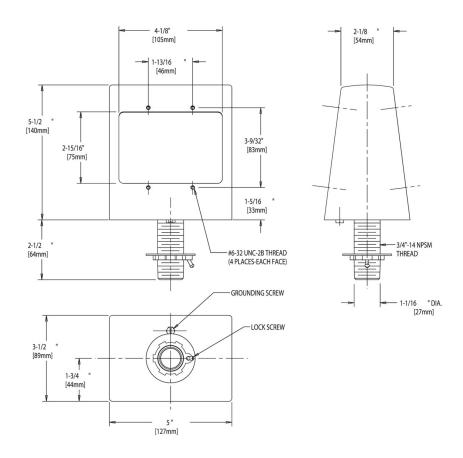

#### **Features & Specifications**

- 3/4" NPSM Male Mounting Shank Assembly
- For 120 Volt Service
- ECAST® design provides durable construction with total lead content equal to or less than 0.25% by weighted average

#### **Architect/Engineer Specification**

Chicago Faucets No. 1313-ABAF, Electrical Outlet Box. 3/4" NPSM male mounting shank assembly. For 120 volt service. ECAST® construction with less than 0.25% lead content by weighted average.