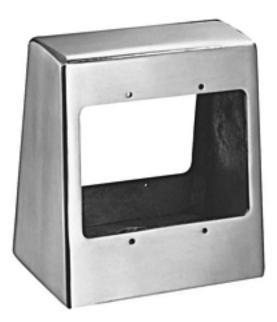

# **Product Type**

**Electrical Outlet Box** 

## **Features & Specifications**

- 3/4" NPSM Male Mounting Shank Assembly
- Mounting Shank Nut with Lock Screw
- Electrical Grounding Screw at Bottom of Box
- For 120 Volt Service
- Aluminum Construction
- Brushed Aluminum Finish

### **Architect/Engineer Specification**

Chicago Faucets No. 1313-BAF, Double Gang, Double Face Electrical Outlet Box. 3/4 NPSM male mounting shank assembly, mounting shank nut with lock screw, electrical grounding screw at bottom of box, Aluminum Construction, Brushed Aluminum Finish. For 120 volt service.