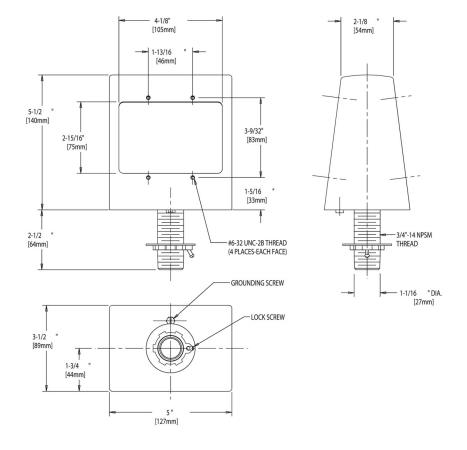

## **Features & Specifications**

- 3/4" NPSM Male Mounting Shank Assembly
- Mounting Shank Nut with Lock Screw
- Electrical Grounding Screw at Bottom of Box
- For 120 Volt Service
- Aluminum Construction
- Brushed Aluminum Finish

### **Architect/Engineer Specification**

Chicago Faucets No. 1313-BAF, Double Gang, Double Face Electrical Outlet Box. 3/4 NPSM male mounting shank assembly, mounting shank nut with lock screw, electrical grounding screw at bottom of box, Aluminum Construction, Brushed Aluminum Finish. For 120 volt service.