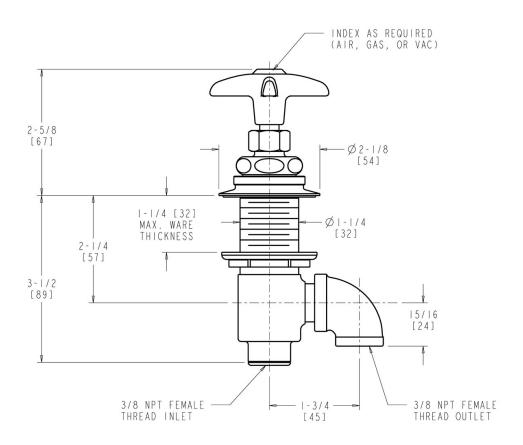

#### **Architect/Engineer Specification**

Chicago Faucets No. 1322-205AGVCP, Laboratory Remote Valve, chrome plated. 2-1/2" black nylon, vandal-proof, cross handle with square, tapered broach. Includes buttons indexed "AIR", "GAS", and "VAC". 3/8"-18 NPT female thread inlet.