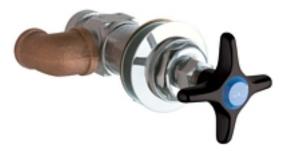

#### **Architect/Engineer Specification**

Chicago Faucets No. 1322-205AGVCP, Laboratory Remote Valve, chrome plated. 2-1/2" black nylon, vandal-proof, cross handle with square, tapered broach. Includes buttons indexed "AIR", "GAS", and "VAC". 3/8"-18 NPT female thread inlet.