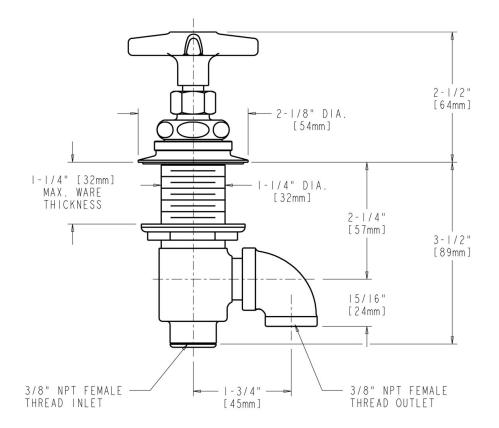

# MECHANICAL FAUCETS 1322-LESS216-28CP Remote Valves

#### **Features & Specifications**

- Multiple Service Valves
- Needle Valve
- 3/8" 18 NPT Female Thread Inlet

### Architect/Engineer Specification

Chicago Faucets No. 1322-LESS216-28CP, Laboratory Remote Valve, chrome plated. 3/8"-18 NPT female thread inlet.