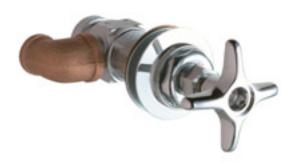

# MECHANICAL FAUCETS 1322-LESS216-28CP Remote Valves

#### **Features & Specifications**

- Multiple Service Valves
- Needle Valve
- 3/8" 18 NPT Female Thread Inlet

### Architect/Engineer Specification

Chicago Faucets No. 1322-LESS216-28CP, Laboratory Remote Valve, chrome plated. 3/8"-18 NPT female thread inlet.