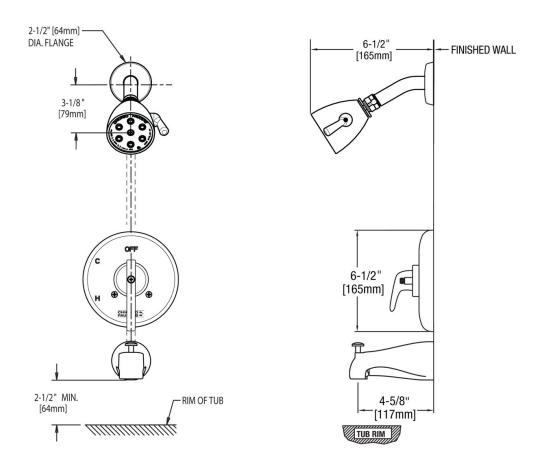

#### **Product Type**

Wall Mounted Pressure Balancing Tub and Shower Trim Kit with Shower Head and Diverter Tub Spout

#### **Features & Specifications**

- Pressure Balancing
- 2.5 GPM Max. Flow Rate @ 80 PSI Shower Head
- Valve Trim Included

#### **Architect/Engineer Specification**

Chicago Faucets No. 1900-TK600CP, Trim Kit for Tub and Shower System, wall-mounted, with shower head and diverter tub spout. Chrome plated. Tub spout with diverter, 5-3/8" center-to-center. Shower head, 2.5 GPM max. flow rate @ 80 PSI. Valve trim included.