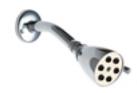

#### **Product Type**

Wall Mounted Pressure Balancing Tub and Shower Trim Kit with Shower Head and Diverter Tub Spout

#### **Features & Specifications**

- Pressure Balancing
- 2.5 GPM Max. Flow Rate @ 80 PSI Shower Head
- Valve Trim Included

#### **Architect/Engineer Specification**

Chicago Faucets No. 1900-TK600CP, Trim Kit for Tub and Shower System, wall-mounted, with shower head and diverter tub spout. Chrome plated. Tub spout with diverter, 5-3/8" center-to-center. Shower head, 2.5 GPM max. flow rate @ 80 PSI. Valve trim included.