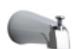

#### **Product Type**

Wall Mounted Pressure Balancing Tub and Shower Trim Kit with Shower Head and Diverter Tub Spout

#### **Architect/Engineer Specification**

Chicago Faucets No. 1900-TK600CP, Trim Kit for Tub and Shower System, wall-mounted, with shower head and diverter tub spout. Chrome plated. Tub spout with diverter, 5-3/8" center-to-center. Shower head, 2.5 GPM max. flow rate @ 80 PSI. Valve trim included.