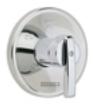

#### **Product Type**

Wall Mounted Pressure Balancing Tub and Shower Trim Kit with Shower Head and Diverter Tub Spout

#### **Architect/Engineer Specification**

Chicago Faucets No. 1900-TK600CP, Trim Kit for Tub and Shower System, wall-mounted, with shower head and diverter tub spout. Chrome plated. Tub spout with diverter, 5-3/8" center-to-center. Shower head, 2.5 GPM max. flow rate @ 80 PSI. Valve trim included.