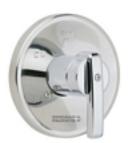

### **Product Type**

Wall Mounted Pressure Balancing Tub and Shower Trim Kit with Shower Head

#### **Features & Specifications**

- Pressure Balancing
- 2.5 GPM Max. Flow Rate @ 80 PSI Shower Head
- Valve Trim Included

#### **Architect/Engineer Specification**

Chicago Faucets No. 1902-TK600CP, Trim Kit for Tub and Shower Valve, wall-mounted, with shower head. Chrome plated. Shower head, 2.5 GPM max. flow rate @ 80 PSI. Valve trim included.