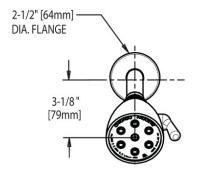

### **Product Type**

Wall Mounted Pressure Balancing Tub and Shower Trim Kit with Shower Head

#### **Features & Specifications**

- Pressure Balancing
- 2.5 GPM Max. Flow Rate @ 80 PSI Shower Head
- Valve Trim Included

#### **Architect/Engineer Specification**

Chicago Faucets No. 1902-TK600CP, Trim Kit for Tub and Shower Valve, wall-mounted, with shower head. Chrome plated. Shower head, 2.5 GPM max. flow rate @ 80 PSI. Valve trim included.