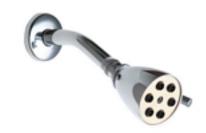

### **Product Type**

Wall Mounted Pressure Balancing Tub and Shower Trim Kit with Shower Head

#### **Features & Specifications**

- Pressure Balancing
- 2.5 GPM Max. Flow Rate @ 80 PSI Shower Head
- Valve Trim Included

#### **Architect/Engineer Specification**

Chicago Faucets No. 1902-TK600CP, Trim Kit for Tub and Shower Valve, wall-mounted, with shower head. Chrome plated. Shower head, 2.5 GPM max. flow rate @ 80 PSI. Valve trim included.