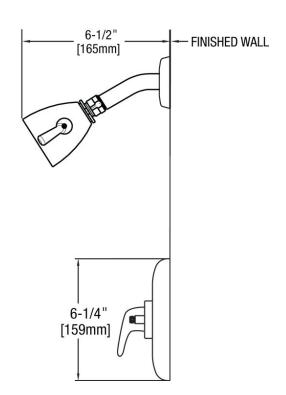

## **Tub and Showers**

### **Product Type**

Wall Mounted Pressure Balancing Tub and Shower Trim Kit with Shower Head

#### **Features & Specifications**

- Pressure Balancing
- 2.5 GPM Max. Flow Rate @ 80 PSI Shower Head
- Valve Trim Included