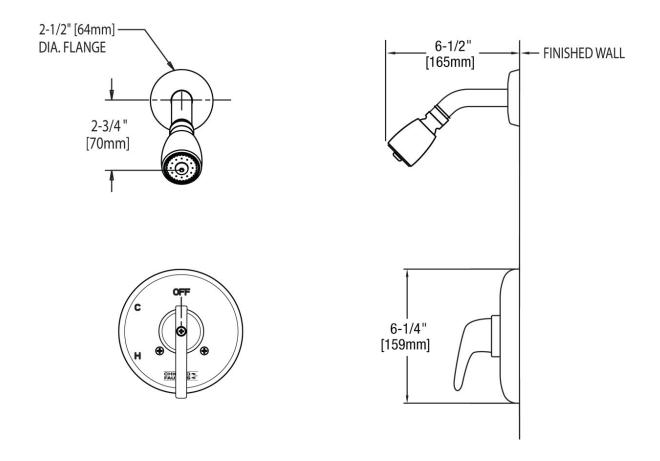

#### Trim Kits

• 2.5 GPM Max. Flow Rate @ 80 PSI Shower Head with Ball Joint

Valve Trim Included

Architect/Engineer Specification

Chicago Faucets No. 1902-TKCP, Trim Kit for Tub and Shower Valve, wall-mounted, with shower head. Chrome plated. Shower head with ball joint, 2.5 GPM max. flow rate @ 80 PSI. Valve trim included.