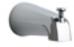

#### **Product Type**

Wall Mounted Trim Kits Tub and Shower Trim Kit with Shower Head and Diverter Tub Spout

#### **Architect/Engineer Specification**

Chicago Faucets No. 1905-TK600CP, Trim Kit for Tub and Shower System, wall-mounted, with shower head and diverter tub spout. Chrome plated. Tub spout with diverter, 5-3/8" center-to-center. Shower head, 2.5 GPM max. flow rate @ 80 PSI. Valve trim included.