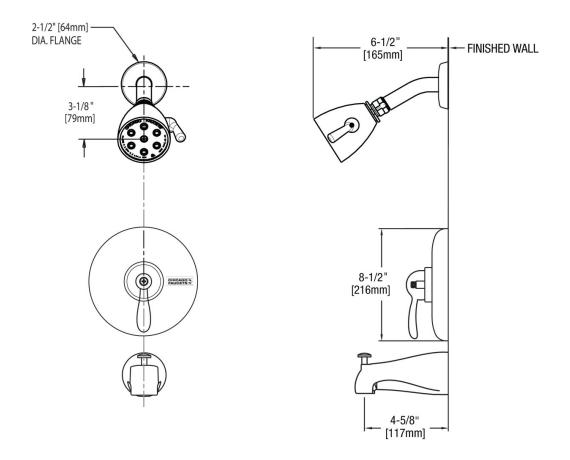

#### **Architect/Engineer Specification**

Chicago Faucets No. 1905-TK600CP, Trim Kit for Tub and Shower System, wall-mounted, with shower head and diverter tub spout. Chrome plated. Tub spout with diverter, 5-3/8" center-to-center. Shower head, 2.5 GPM max. flow rate @ 80 PSI. Valve trim included.