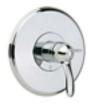

#### **Product Type**

Wall Mounted Trim Kits Tub and Shower Trim Kit with Shower Head and Diverter Tub Spout

#### **Features & Specifications**

- Trim Kits
- 2.5 GPM Max. Flow Rate @ 80 PSI Shower Head
- Valve Trim Included

#### **Architect/Engineer Specification**

Chicago Faucets No. 1905-TK600CP, Trim Kit for Tub and Shower System, wall-mounted, with shower head and diverter tub spout. Chrome plated. Tub spout with diverter, 5-3/8" center-to-center. Shower head, 2.5 GPM max. flow rate @ 80 PSI. Valve trim included.