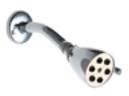

#### **Product Type**

Wall Mounted Trim Kits Tub and Shower Trim Kit with Shower Head and Diverter Tub Spout

#### **Features & Specifications**

- Trim Kits
- 2.5 GPM Max. Flow Rate @ 80 PSI Shower Head
- Valve Trim Included

#### **Architect/Engineer Specification**

Chicago Faucets No. 1905-TK600CP, Trim Kit for Tub and Shower System, wall-mounted, with shower head and diverter tub spout. Chrome plated. Tub spout with diverter, 5-3/8" center-to-center. Shower head, 2.5 GPM max. flow rate @ 80 PSI. Valve trim included.