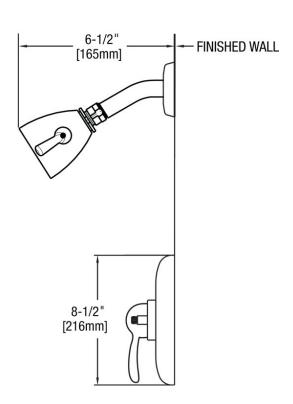

#### **Features & Specifications**

- Trim Kits
- 2.5 GPM Max. Flow Rate @ 80 PSI Shower Head with Arm and Wall Flange
- Valve Trim Included

#### **Architect/Engineer Specification**

Chicago Faucets No. 1907-TK600CP, Trim Kit for Tub and Shower Valve, pressure balancing, wall-mounted, with shower head. Chrome plated. Shower head with arm and wall flange, 2.5 GPM max. flow rate @ 80 PSI. Valve trim included.