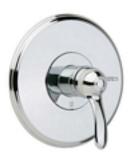

#### **Product Type**

Wall Mounted Trim Kits Tub and Shower Trim Kit with Shower Head

#### **Features & Specifications**

- Trim Kits
- 2.5 GPM Max. Flow Rate @ 80 PSI Shower Head with Arm and Wall Flange
- Valve Trim Included