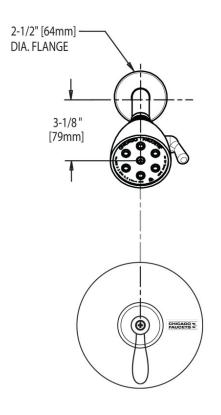

#### **Features & Specifications**

- Trim Kits
- 2.5 GPM Max. Flow Rate @ 80 PSI Shower Head with Arm and Wall Flange
- Valve Trim Included

#### **Architect/Engineer Specification**

Chicago Faucets No. 1907-TK600CP, Trim Kit for Tub and Shower Valve, pressure balancing, wall-mounted, with shower head. Chrome plated. Shower head with arm and wall flange, 2.5 GPM max. flow rate @ 80 PSI. Valve trim included.