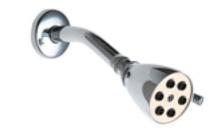

#### **Product Type**

Wall Mounted Trim Kits Tub and Shower Trim Kit with Shower Head

#### **Features & Specifications**

- Trim Kits
- 2.5 GPM Max. Flow Rate @ 80 PSI Shower Head with Arm and Wall Flange
- Valve Trim Included