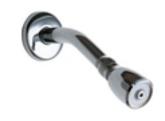

#### **Product Type**

Wall Mounted Trim Kits Tub and Shower Trim Kit with Shower Head

#### **Features & Specifications**

- Trim Kits
- 2.5 GPM Max. Flow Rate @ 80 PSI Shower Head with Arm and Wall Flange
- Valve Trim Included