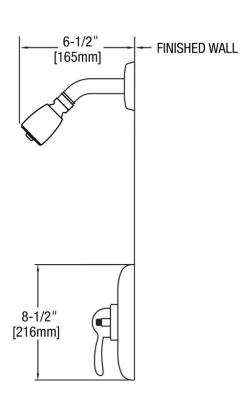

#### **Features & Specifications**

- Trim Kits
- 2.5 GPM Max. Flow Rate @ 80 PSI Shower Head with Arm and Wall Flange
- Valve Trim Included

#### **Architect/Engineer Specification**

Chicago Faucets No. 1907-TKCP, Trim Kit for Tub and Shower Valve, pressure balancing, wall-mounted, with shower head. Chrome plated. Shower head with arm and wall flange, 2.5 GPM max. flow rate @ 80 PSI. Valve trim included.