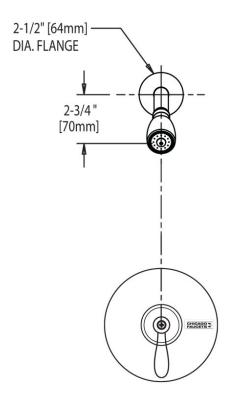

#### **Architect/Engineer Specification**

Chicago Faucets No. 1907-TKCP, Trim Kit for Tub and Shower Valve, pressure balancing, wall-mounted, with shower head. Chrome plated. Shower head with arm and wall flange, 2.5 GPM max. flow rate @ 80 PSI. Valve trim included.