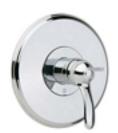

#### **Product Type**

Wall Mounted Trim Kits Tub and Shower Trim Kit with Shower Head

#### **Features & Specifications**

- Trim Kits
- 2.5 GPM Max. Flow Rate @ 80 PSI Shower Head with Arm and Wall Flange
- Valve Trim Included