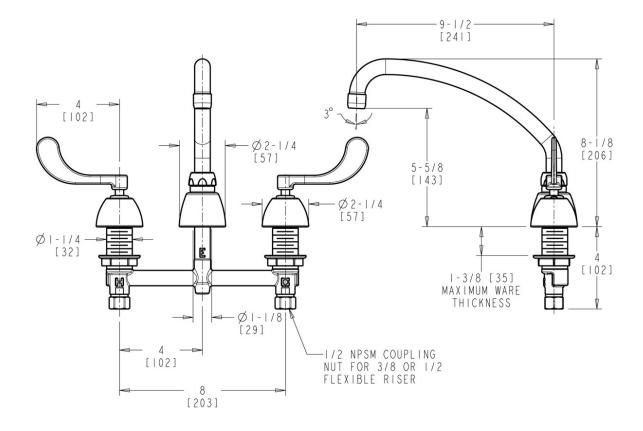

## **Product Type**

Deck Mounted 8" Fixed Centers Concealed Hot and Cold Water Sink Faucet

### **Features & Specifications**

• 8" Fixed Centers

Ceramic

• 1/2" NPSM Supply Inlets and Coupling Nut for 3/8" or 1/2" Flexible Riser

• ECAST® design provides durable construction with total lead content equal to or less than 0.25% by weighted average

#### **Architect/Engineer Specification**

Chicago Faucets No. 201-A1000XKLESHAB, Sink Faucet for hot and cold water, concealed deck-mount with 8" fixed centers, chrome plated. Ceramic quarter-turn cartridge, features square, tapered stem. 1/2" NPSM supply inlets and coupling nut for 3/8" or 1/2" flexible riser. ECAST® construction with less than 0.25% lead content by weighted average.