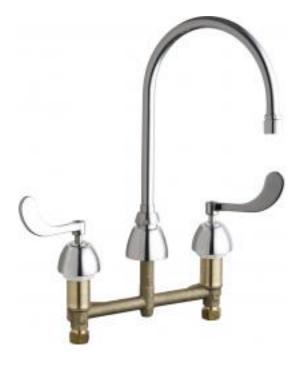

#### **Product Type**

Deck Mounted 8" Fixed Centers Concealed Hot and Cold Water Sink Faucet

#### **Features & Specifications**

- 8" Fixed Centers
- 1.5 GPM (5.7 L/min) Aerator
- 4" Vandal Proof Wristblade
- Quaturn
- 1/2" NPSM Supply Inlets and Coupling Nut for 3/8" or 1/2" Flexible Riser
- ECAST® design provides durable construction with total lead content equal to or less than 0.25% by weighted average