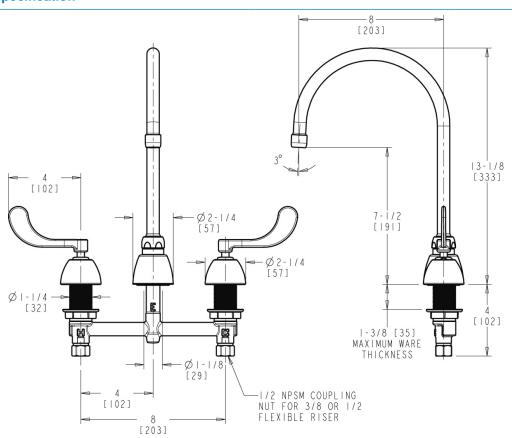

#### **Features & Specifications**

- 8" Fixed Centers
- 1.5 GPM (5.7 L/min) Aerator
- 4" Vandal Proof Wristblade
- Quaturn
- 1/2" NPSM Supply Inlets and Coupling Nut for 3/8" or 1/2" Flexible Riser
- ECAST® design provides durable construction with total lead content equal to or less than 0.25% by weighted average

#### **Performance Specification**

- Rated Operating Pressure: 20-125 PSI
- Rated Operating Temperature: 40-140°F