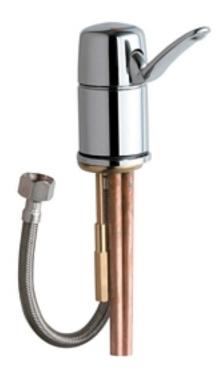

## **Product Type**

Deck Mounted Single Hole with Side Valve Single Lever Hot and Cold Water Mixing Sink Faucet

## **Features & Specifications**

- Single Hole with Side Valve
- 3-5/8" Lever
- Ceramic
- 3/8" O.D. Copper Supply Tube Inlets

## **Architect/Engineer Specification**

Chicago Faucets No. 2303-CP, Sink Faucet for hot and cold water, single lever, single-hole deck mount side valve, chrome plated. 4-5/8" metal lever handle with blue-and-red temperature indicator. Ceramic quarter-turn cartridge, features square, tapered stem. 3/8" O.D. copper supply inlet tubes. This product meets ADA ANSI/ICC A117.1 requirements and is tested and certified to industry standards: ASME A112.18.1/CSA B125.1, and Certified to NSF/ANSI 61, Section 9 by CSA.