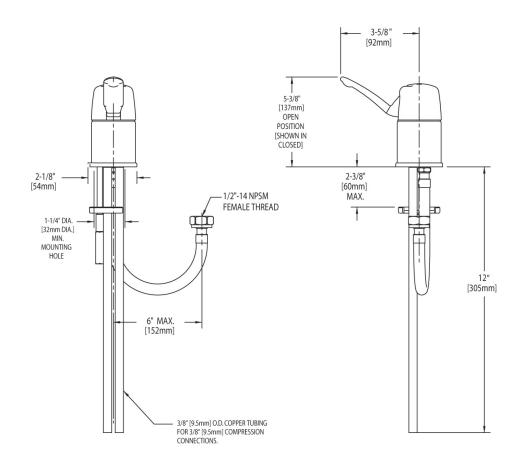

## **Features & Specifications**

- Single Hole with Side Valve
- 3-5/8" Lever
- Ceramic
- 3/8" O.D. Copper Supply Tube Inlets

## **Architect/Engineer Specification**

Chicago Faucets No. 2303-CP, Sink Faucet for hot and cold water, single lever, single-hole deck mount side valve, chrome plated. 4-5/8" metal lever handle with blue-and-red temperature indicator. Ceramic quarter-turn cartridge, features square, tapered stem. 3/8" O.D. copper supply inlet tubes. This product meets ADA ANSI/ICC A117.1 requirements and is tested and certified to industry standards: ASME A112.18.1/CSA B125.1, and Certified to NSF/ANSI 61, Section 9 by CSA.