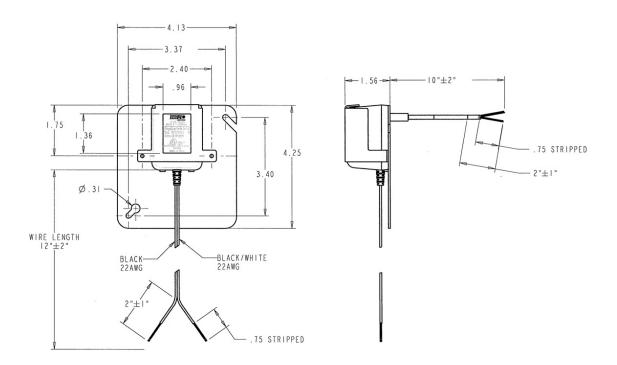

#### **Features & Specifications**

- Class 2A Transformer
- Hardwired with Standard 4" Mounting Plate
- Input Voltage 120VAC 60Hz
- Output Voltage 12VAC
- Output Current 300mA
- Short Circuit (Thermal Cutout) Protection
- Multi-use, Up to 8 Faucets
- CFNow! Item Ships in 3 Days

### **Architect/Engineer Specification**

Chicago Faucets No. 240.631.00.1, Hard-wire Transformer, multi-use. Class 2A Transformer. Hard-wired with standard 4" mounting plate. Input voltage 120VAC 60Hz. Output voltage 12VAC. Output current 300mA. Short Circuit (Thermal Cutout) Protection. Multi-use, up to 8 faucets.