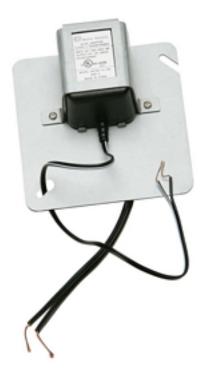

## **Product Type**

Transformer Hard-wire - Multi-use

#### **Features & Specifications**

- Class 2A Transformer
- Hardwired with Standard 4" Mounting Plate
- Input Voltage 120VAC 60Hz
- Output Voltage 12VAC
- Output Current 300mA
- Short Circuit (Thermal Cutout) Protection
- Multi-use, Up to 8 Faucets
- CFNow! Item Ships in 3 Days

### **Architect/Engineer Specification**

Chicago Faucets No. 240.631.00.1, Hard-wire Transformer, multi-use. Class 2A Transformer. Hard-wired with standard 4" mounting plate. Input voltage 120VAC 60Hz. Output voltage 12VAC. Output current 300mA. Short Circuit (Thermal Cutout) Protection. Multi-use, up to 8 faucets.