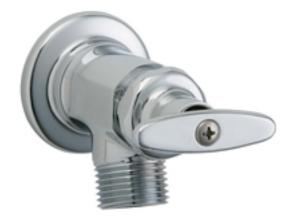

## **Features & Specifications**

- Sill Fittings
- 2-1/4" Tee
- Slow Compression
- 1/2" NPT Female Thread Inlet
- 3/4" Male Hose Thread Outlet
- Slip Wall Flange
- CFNow! Item Ships in 3 Days

## **Architect/Engineer Specification**

Chicago Faucets No. 293-CP, Inside Sill Fitting, wall-mounted, chrome plated. 2-1/4" metal tee handle with square, tapered broach. Slow compression rebuildable cartridge, opens and closes 360° for fine adjustment, closes with water pressure, features square, tapered stem. 1/2" NPT female thread inlet. 3/4" male hose thread outlet. Slip wall flange.