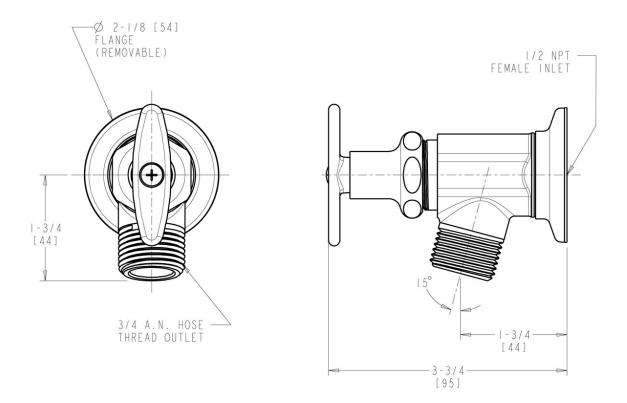

## **Features & Specifications**

- Sill Fittings
- 2-1/4" Tee
- Slow Compression
- 1/2" NPT Female Thread Inlet
- 3/4" Male Hose Thread Outlet
- Slip Wall Flange
- CFNow! Item Ships in 3 Days

## **Architect/Engineer Specification**

Chicago Faucets No. 293-CP, Inside Sill Fitting, wall-mounted, chrome plated. 2-1/4" metal tee handle with square, tapered broach. Slow compression rebuildable cartridge, opens and closes 360° for fine adjustment, closes with water pressure, features square, tapered stem. 1/2" NPT female thread inlet. 3/4" male hose thread outlet. Slip wall flange.