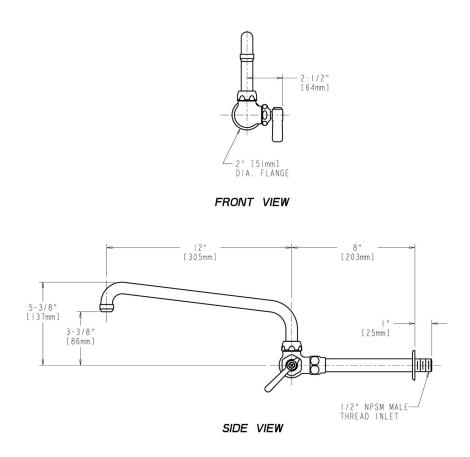

## **Architect/Engineer Specification**

Chicago Faucets No. 334-CP, Wok Filler, single-hole wall mount, chrome plated. L-Type swing spout, 12" center-to-center. Full-flow Quixtop outlet with single-screen design. 2-3/8" metal, vandal-proof, lever handle with sixteen-point, tapered broach and secured, blue index button. Quaturn<sup>™</sup> rebuildable compression cartridge, opens and closes 90°, closes with water pressure, features square, tapered stem. 1/2" NPSM male inlet with wall flange. This product meets ADA ANSI/ICC A117.1 requirements and is tested and certified to industry standards: ASME A112.18.1/CSA B125.1, and Certified to NSF/ANSI 61, Section 9 by CSA.