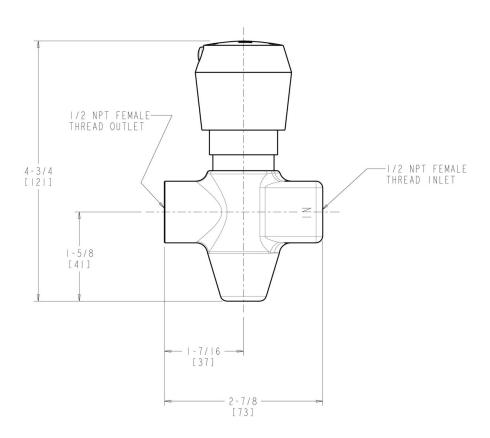

#### **Features & Specifications**

- Straight
- 1-3/4" Vandal Proof MVP Metering Push
- MVP Metering
- 1/2" NPT Female Thread Inlet
- 1/2" NPT Female Thread Outlet
- CFNow! Item Ships in 3 Days

#### **Architect/Engineer Specification**

Chicago Faucets No. 339-665PSHCP, Straight Urinal Valve, wall-mounted, chrome plated. 1-3/4" metal, vandal-proof, push handle with index button. MVP self-closing, auto-timed metering cartridge, opens with push. 1/2" NPT female thread inlet. 1/2" NPT female thread outlet.