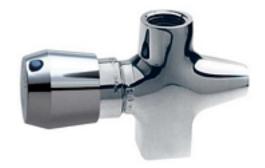

#### **Product Type**

Wall Mounted Straight Straight Urinal Valve

#### **Features & Specifications**

- Straight
- 1-3/4" Vandal Proof MVP Metering Push
- MVP Metering
- 1/2" NPT Female Thread Inlet
- 1/2" NPT Female Thread Outlet
- CFNow! Item Ships in 3 Days

#### **Architect/Engineer Specification**

Chicago Faucets No. 339-665PSHCP, Straight Urinal Valve, wall-mounted, chrome plated. 1-3/4" metal, vandal-proof, push handle with index button. MVP self-closing, auto-timed metering cartridge, opens with push. 1/2" NPT female thread inlet. 1/2" NPT female thread outlet.