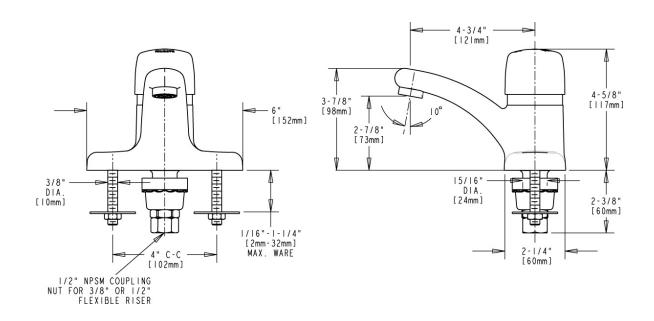

## **Features & Specifications**

- 4" Fixed Centers
- 0.5 GPM (1.9 L/min) Vandal Proof Non-Aerating Spray
- MVP Metering
- $\bullet$  1/2" NPSM Supply Inlet with Coupling Nut for 3/8" or 1/2" Flexible Riser
- 4 3/4" Center to Center Integral Cast Brass Spout

## **Architect/Engineer Specification**

Chicago Faucets No. 3400-CP, Sink Faucet, metering, single-supply, deck-mounted with 4" fixed centers, chrome plated. Integral cast brass spout, 4-3/4" center-to-center. 0.5 GPM (1.9 L/min) vandal-proof, pressure compensating, Econo-Flo, non-aerating spray. MVP self-closing, auto-timed metering cartridge, adjustable run time from 2 to 15 seconds, opens with push, 0.25 gallon/cycle. 1/2" NPSM supply inlet with coupling nut for 3/8" or 1/2" flexible riser.