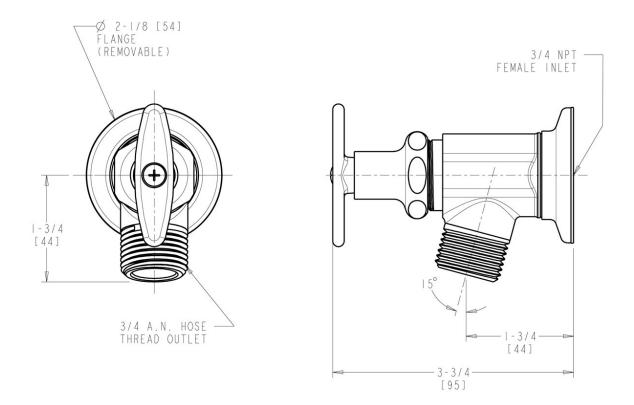

## **Features & Specifications**

- Sill Fittings
- 2-1/4" Tee
- Slow Compression
- 3/4" NPT Female Inlet
- 3/4" Male Hose Thread Outlet
- Slip Wall Flange
- CFNow! Item Ships in 3 Days

## **Architect/Engineer Specification**

Chicago Faucets No. 387-RCF, Inside Sill Fitting, wall-mounted, rough chrome plated. 2-1/4" metal tee handle with square, tapered broach. Slow compression rebuildable cartridge, opens and closes 360° for fine adjustment, closes with water pressure, features square, tapered stem. 3/4" NPT female thread inlet. 3/4" male hose thread outlet. Slip wall flange.