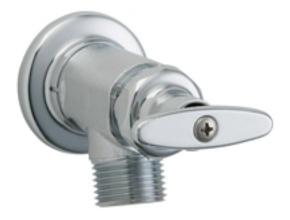

## **Features & Specifications**

- Sill Fittings
- 2-1/4" Tee
- Slow Compression
- 3/4" NPT Female Inlet
- 3/4" Male Hose Thread Outlet
- Slip Wall Flange
- CFNow! Item Ships in 3 Days

## **Architect/Engineer Specification**

Chicago Faucets No. 387-RCF, Inside Sill Fitting, wall-mounted, rough chrome plated. 2-1/4" metal tee handle with square, tapered broach. Slow compression rebuildable cartridge, opens and closes 360° for fine adjustment, closes with water pressure, features square, tapered stem. 3/4" NPT female thread inlet. 3/4" male hose thread outlet. Slip wall flange.