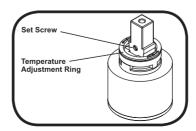

# **Single Control Kitchen Faucet**

1 Position faucet

2 Secure faucet

3 Attach supply lines

**Temperature Adjustment –** Lift temperature adjustment ring off cartridge and rotate clockwise to decrease hot water flow.

**Volume Adjustment –** Loosen set screw in back of cartridge stem to limit total water volume.

4 Remove outlet and flush lines