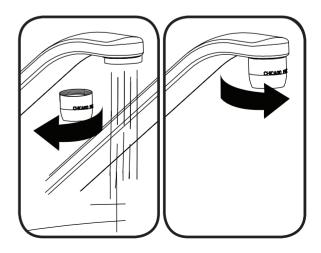

# **Single Control Kitchen Faucet**

1 Position faucet

2 Secure faucet

3 Attach supply lines

**Temperature Adjustment –** Lift temperature adjustment ring off cartridge and rotate clockwise to decrease hot water flow.