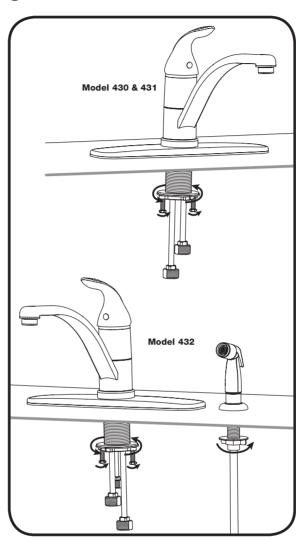

# **Single Control Kitchen Faucet**

1 Position faucet

2 Secure faucet

3 Attach supply lines

**Temperature Adjustment –** Lift temperature adjustment ring off cartridge and rotate clockwise to decrease hot water flow.

**Volume Adjustment –** Loosen set screw in back of cartridge stem to limit total water volume.

4 Remove outlet and flush lines