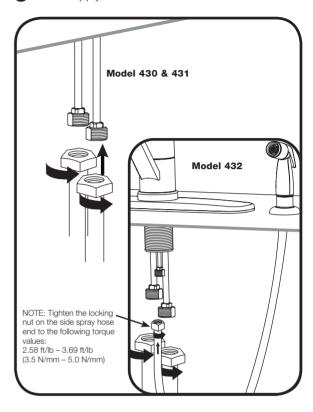

# **Single Control Kitchen Faucet**

1 Position faucet

2 Secure faucet

3 Attach supply lines

**Temperature Adjustment –** Lift temperature adjustment ring off cartridge and rotate clockwise to decrease hot water flow.