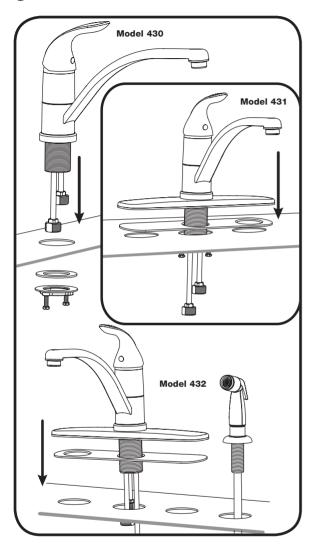

# **Single Control Kitchen Faucet**

1 Position faucet

2 Secure faucet

3 Attach supply lines

**Temperature Adjustment –** Lift temperature adjustment ring off cartridge and rotate clockwise to decrease hot water flow.

**Volume Adjustment –** Loosen set screw in back of cartridge stem to limit total water volume.

4 Remove outlet and flush lines