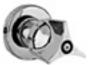

## **Features & Specifications**

- Two Handle
- 2.5 GPM Max. Flow Rate @ 80 PSI Shower Head with Ball Joint
- 2-1/2" 3-Wing Canopy
- Slow Compression
- Polished Chrome Plated Finish
- Includes Showerhead Arm and Wall Flange
- CFNow! Item Ships in 3 Days

### **Architect/Engineer Specification**

Chicago Faucets No. 449-950CP, Shower Valve, concealed, wall-mount, dual-handle, with shower head and diverter tub spout, chrome plated. Tub spout with diverter, 5-3/8" center-to-center. Shower head with ball joint, 2.5 GPM max. flow rate @ 80 PSI. 2-1/2" metal, 3-wing, canopy handles with eight-point, tapered broach and secured blue and red buttons. Slow compression rebuildable cartridge, opens and closes 360° for fine adjustment, closes with water pressure, features square, tapered stem. Shower head includes arm and wall flange.