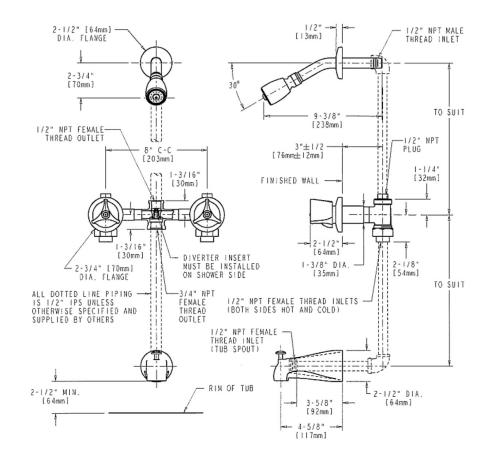

### **Architect/Engineer Specification**

Chicago Faucets No. 449-950CP, Shower Valve, concealed, wall-mount, dual-handle, with shower head and diverter tub spout, chrome plated. Tub spout with diverter, 5-3/8" center-to-center. Shower head with ball joint, 2.5 GPM max. flow rate @ 80 PSI. 2-1/2" metal, 3-wing, canopy handles with eight-point, tapered broach and secured blue and red buttons. Slow compression rebuildable cartridge, opens and closes 360° for fine adjustment, closes with water pressure, features square, tapered stem. Shower head includes arm and wall flange.