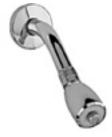

## **Features & Specifications**

- Two Handle
- 2.5 GPM Max. Flow Rate @ 80 PSI Shower Head with Ball Joint
- 2-1/2" 3-Wing Canopy
- Slow Compression
- Polished Chrome Plated Finish
- Includes Showerhead Arm and Wall Flange
- CFNow! Item Ships in 3 Days

### **Architect/Engineer Specification**

Chicago Faucets No. 449-950CP, Shower Valve, concealed, wall-mount, dual-handle, with shower head and diverter tub spout, chrome plated. Tub spout with diverter, 5-3/8" center-to-center. Shower head with ball joint, 2.5 GPM max. flow rate @ 80 PSI. 2-1/2" metal, 3-wing, canopy handles with eight-point, tapered broach and secured blue and red buttons. Slow compression rebuildable cartridge, opens and closes 360° for fine adjustment, closes with water pressure, features square, tapered stem. Shower head includes arm and wall flange.