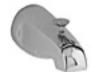

## **Product Type**

Wall Mounted Two Handle Concealed Two Handle Shower Valve with Shower Head and Diverter Tub Spout

### **Architect/Engineer Specification**

Chicago Faucets No. 449-950CP, Shower Valve, concealed, wall-mount, dual-handle, with shower head and diverter tub spout, chrome plated. Tub spout with diverter, 5-3/8" center-to-center. Shower head with ball joint, 2.5 GPM max. flow rate @ 80 PSI. 2-1/2" metal, 3-wing, canopy handles with eight-point, tapered broach and secured blue and red buttons. Slow compression rebuildable cartridge, opens and closes 360° for fine adjustment, closes with water pressure, features square, tapered stem. Shower head includes arm and wall flange.