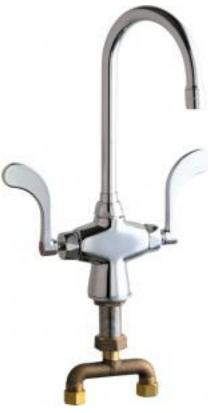

## Product Type

Deck Mounted Single Hole Hot and Cold Water Mixing Sink Faucet

### Features & Specifications

- Single Hole
- 1.5 GPM (5.7 L/min) Aerator
- 4" Vandal Proof Wristblade
- Ceramic

• 3 1/2" Inlet Connection Tee with 1/2" NPSM Supply Inlets and Coupling Nut for 3/8" or 1/2" Flexible Riser