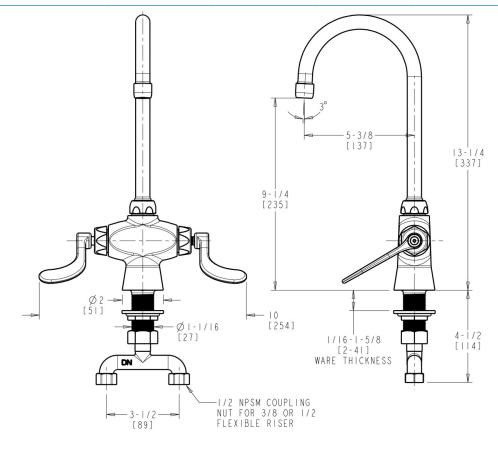

### Features & Specifications

- Single Hole
- 1.5 GPM (5.7 L/min) Aerator
- 4" Vandal Proof Wristblade
- Ceramic

• 3 1/2" Inlet Connection Tee with 1/2" NPSM Supply Inlets and Coupling Nut for 3/8" or 1/2" Flexible Riser

### **Performance Specification**

- Rated Operating Pressure: 20-125 PSI
- Rated Operating Temperature: 40-140°F