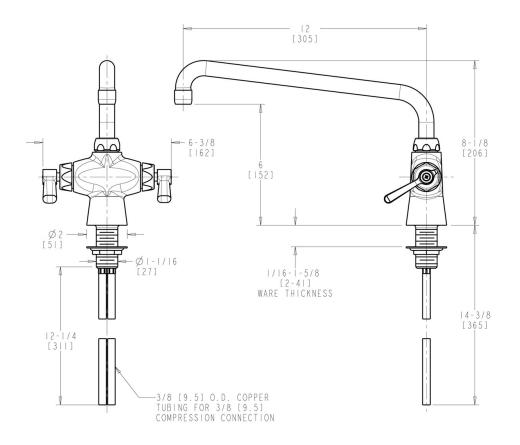

## **Architect/Engineer Specification**

Chicago Faucets No. 51-L12CP, Sink Faucet for hot and cold water, single-hole deck mount, chrome plated. L-Type swing spout, 12" center-to-center. 2.2 GPM (8.3 L/min) pressure compensating Softflo aerator. 2-3/8" metal, vandal-proof, lever handles with sixteen-point, tapered broach and secured blue and red index buttons. Quaturn<sup>™</sup> rebuildable compression cartridge, opens and closes 90°, closes with water pressure, features square, tapered stem. 3/8" O.D. copper supply tubes. This product meets ADA ANSI/ICC A117.1 requirements and is tested and certified to industry standards: ASME A112.18.1/CSA B125.1, and Certified to NSF/ANSI 61, Section 9 by CSA.