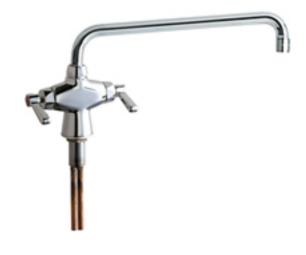

## **Architect/Engineer Specification**

Chicago Faucets No. 51-L12CP, Sink Faucet for hot and cold water, single-hole deck mount, chrome plated. L-Type swing spout, 12" center-to-center. 2.2 GPM (8.3 L/min) pressure compensating Softflo aerator. 2-3/8" metal, vandal-proof, lever handles with sixteen-point, tapered broach and secured blue and red index buttons. Quaturn<sup>™</sup> rebuildable compression cartridge, opens and closes 90°, closes with water pressure, features square, tapered stem. 3/8" O.D. copper supply tubes. This product meets ADA ANSI/ICC A117.1 requirements and is tested and certified to industry standards: ASME A112.18.1/CSA B125.1, and Certified to NSF/ANSI 61, Section 9 by CSA.