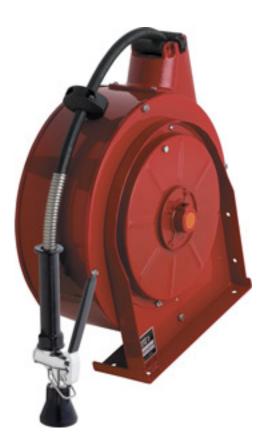

# **Product Type**

Wall Mounted Single Hole Hose Reels Hose Reel Assembly with Cover

## **Features & Specifications**

- Single Hole Hose Reels
- 2.5 GPM @ 60 PSI
- 3/8" NPT Female Thread Inlet
- Retractable 35 Ft. x 3/8" I.D. Rubber Hose
- CFNow! Item Ships in 3 Days

# 537-WCNF Washdown and Sill

**Architect/Engineer Specification** 

Chicago Faucets No. 537-WCNF, Hose Reel Assembly, covered, wall-mounted. Spray valve 2.5 GPM @ 60 PSI. 3/8" NPT female thread inlet. Retractable rubber hose, 35 ft. x 3/8" I.D.