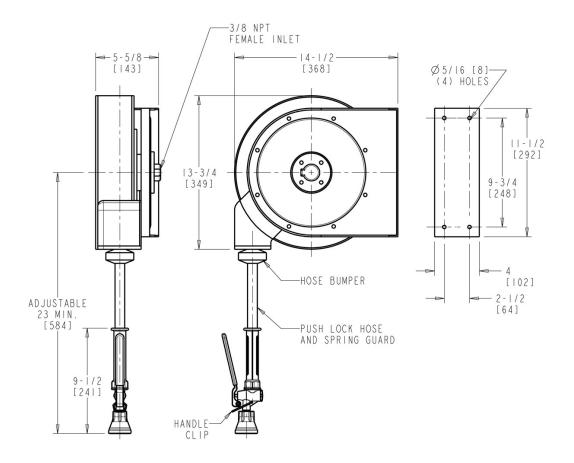

## **Features & Specifications**

- Single Hole Hose Reels
- 2.5 GPM @ 60 PSI
- 3/8" NPT Female Thread Inlet
- Retractable 35 Ft. x 3/8" I.D. Rubber Hose
- CFNow! Item Ships in 3 Days

# 537-WCNF Washdown and Sill

**Architect/Engineer Specification** 

Chicago Faucets No. 537-WCNF, Hose Reel Assembly, covered, wall-mounted. Spray valve 2.5 GPM @ 60 PSI. 3/8" NPT female thread inlet. Retractable rubber hose, 35 ft. x 3/8" I.D.