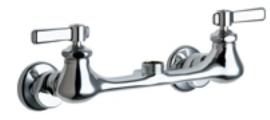

# **Product Type**

Wall Mounted 8" Body, Adjustable Arms 7-1/4" - 8-3/4" Hot and Cold Water Sink Faucet

# **Features & Specifications**

- 8" Body, Adjustable Arms 7-1/4" 8-3/4"
- 2-3/8" Vandal Proof Lever
- Quaturn
- 3/8" Offset Inlet Supply Arm
- 2 5/16" Diameter Slip Flange
- CFNow! Item Ships in 5 Days