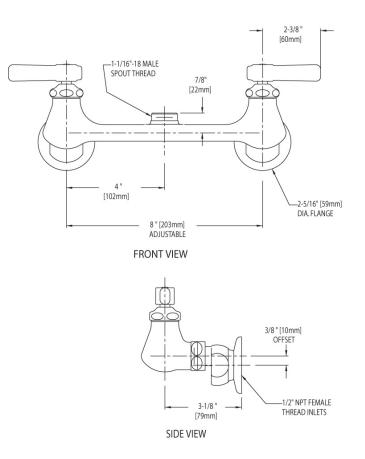

# **Features & Specifications**

- 8" Body, Adjustable Arms 7-1/4" 8-3/4"
- 2-3/8" Vandal Proof Lever
- Quaturn
- 3/8" Offset Inlet Supply Arm
- 2 5/16" Diameter Slip Flange
- CFNow! Item Ships in 5 Days

### **Architect/Engineer Specification**

Chicago Faucets No. 540-LDLESSSPTCP, Sink Faucet for hot and cold water, wall-mounted with adjustable arms for 7-1/4" - 8-3/4" centers. Chrome plated. 2-3/8" metal, vandal-proof, lever handles with sixteen-point, tapered broach and secured blue and red index buttons. Quaturn<sup>™</sup> rebuildable compression cartridge, opens and closes 90°, closes with water pressure, features square, tapered stem. 3/8" offset inlet supply arm with 1/2" NPT female thread inlet. 2-5/16" diameter slip flange.