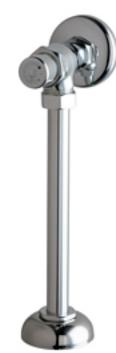

## **Product Type**

Wall Mounted Angle Angle Urinal Valve with Riser

#### • Angle

- NAIAD Metering
- 1/2" NPT Female Thread Inlet
- 3/4" O.D. Slip Outlet
- Slip Wall Flange
- 3/4" O.D. x 8-1/2" Riser
- CFNow! Item Ships in 3 Days

## **Architect/Engineer Specification**

Chicago Faucets No. 732-CP, Angle Urinal Valve with riser, wall-mounted, chrome plated. NAIAD rebuildable auto-timed metering cartridge, opens with push. 1/2" NPT female thread inlet. 3/4" O.D. slip outlet. Slip wall flange. 3/4" O.D. x 8-1/2" riser.