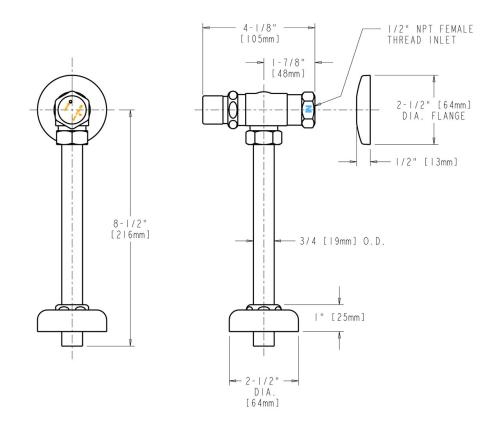

#### • Angle

- NAIAD Metering
- 1/2" NPT Female Thread Inlet
- 3/4" O.D. Slip Outlet
- Slip Wall Flange
- 3/4" O.D. x 8-1/2" Riser
- CFNow! Item Ships in 3 Days

## **Architect/Engineer Specification**

Chicago Faucets No. 732-CP, Angle Urinal Valve with riser, wall-mounted, chrome plated. NAIAD rebuildable auto-timed metering cartridge, opens with push. 1/2" NPT female thread inlet. 3/4" O.D. slip outlet. Slip wall flange. 3/4" O.D. x 8-1/2" riser.