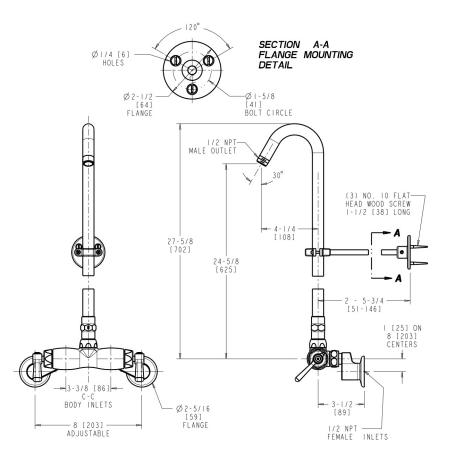

#### **Architect/Engineer Specification**

Chicago Faucets No. 756-LEO, Exposed Two-Handle Shower Fitting, wall-mounted, chrome plated. 2-3/8" metal, vandal-proof, lever handles with sixteen-point, tapered broach and secured blue and red index buttons. Quaturn<sup>™</sup> rebuildable compression cartridge, opens and closes 90°, closes with water pressure, features square, tapered stem. 2-1/2" offset inlet supply arm with 1/2" NPT female thread inlet. 902-M riser pipe strap assembly. Mounting hardware included.