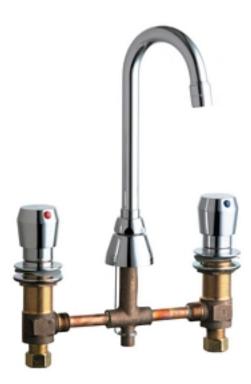

# 785-665CP Manual Faucets

a Geberit company

# **Architect/Engineer Specification**

Chicago Faucets No. 785-665CP, Sink Faucet for hot and cold water, concealed deck-mount for 8" fixed centers, chrome plated. Rigid/swing gooseneck spout, 3-1/2" center-to-center. 2.2 GPM (8.3 L/min) pressure compensating Softflo aerator. 1-3/4" metal, vandal-proof, push handles with blue and red index buttons. MVP self-closing, auto-timed metering cartridge, adjustable run time from 2 to 15 seconds, opens with push, 0.25 gallon/cycle. This product meets ADA ANSI/ICC A117.1 requirements and is tested and certified to industry standards: ASME A112.18.1/CSA B125.1, and Certified to NSF/ANSI 61, Section 9 by CSA.