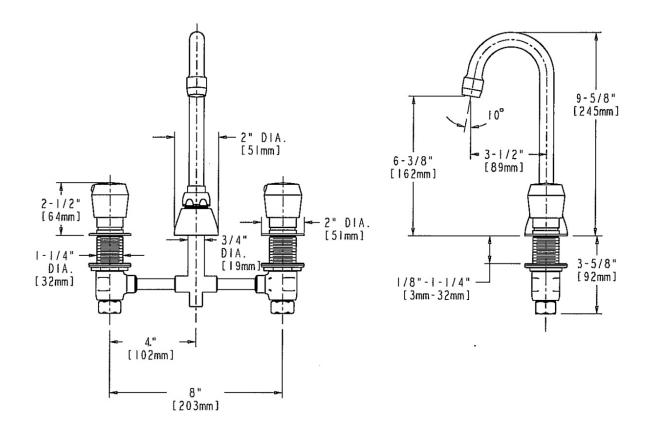

# **Features & Specifications**

- 8" Fixed Centers
- 2.2 GPM (8.3 L/min) Aerator
- 1-3/4" Vandal Proof MVP Metering Push
- MVP Metering

# **Architect/Engineer Specification**

Chicago Faucets No. 785-665CP, Sink Faucet for hot and cold water, concealed deck-mount for 8" fixed centers, chrome plated. Rigid/swing gooseneck spout, 3-1/2" center-to-center. 2.2 GPM (8.3 L/min) pressure compensating Softflo aerator. 1-3/4" metal, vandal-proof, push handles with blue and red index buttons. MVP self-closing, auto-timed metering cartridge, adjustable run time from 2 to 15 seconds, opens with push, 0.25 gallon/cycle. This product meets ADA ANSI/ICC A117.1 requirements and is tested and certified to industry standards: ASME A112.18.1/CSA B125.1, and Certified to NSF/ANSI 61, Section 9 by CSA.