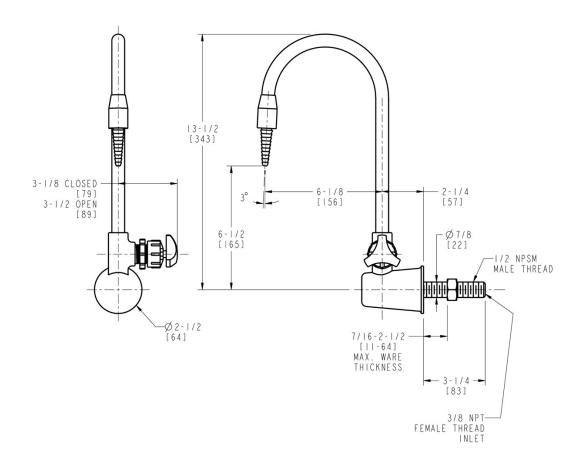

#### **Features & Specifications**

- Polyvinyl Chloride
- 3/8" NPT Female Inlet or 1/2" NPSM Male Thread Inlet

#### **Architect/Engineer Specification**

Chicago Faucets No. 870-BPVC, Distilled Water Faucet, polyvinyl chloride (PVC), wall-mounted. 3/8" NPT female inlet or 1/2" NPSM male thread inlet.