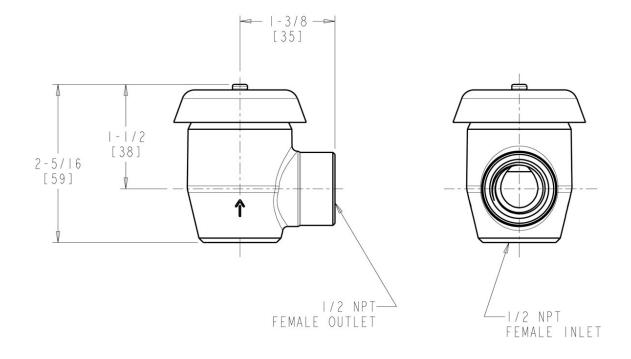

#### **Architect/Engineer Specification**

Chicago Faucets No. 892-CP, Atmospheric Vacuum Breaker, chrome plated. Atmospheric vacuum breaker, not intended for continuous pressure applications.