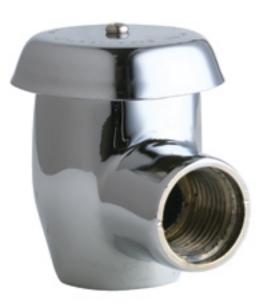

#### **Architect/Engineer Specification**

Chicago Faucets No. 892-CP, Atmospheric Vacuum Breaker, chrome plated. Atmospheric vacuum breaker, not intended for continuous pressure applications.