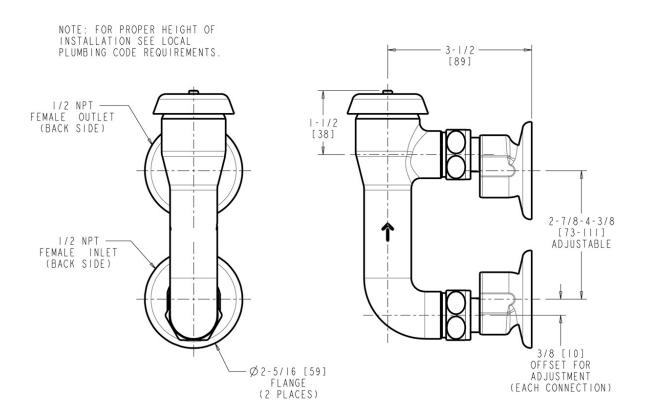

## **Product Type**

Elevated Vacuum Breaker Assembly 3/8" Offset Inlet Supply Arm

## **Architect/Engineer Specification**

Chicago Faucets No. 892-GCP, Elevated Vacuum Breaker Assembly with 3/8" offset inlet supply arm, chrome plated. Elevated Atmospheric vacuum breaker, not intended for continuous pressure applications.

### **Operation and Maintenance**

Installation should be in accordance with local plumbing codes. Flush all pipes thoroughly before installation. After installation, remove spout outlet or flow control and flush faucet thoroughly to clear any debris. Care should be taken when cleaning the product. Do not use abrasive cleaners, chemicals or solvents as they can result in surface damage. Use mild soap and warm water for cleaning and protecting the life of Chicago Faucet products. For specific operation and maintenance refer to the installation instructions and repair parts documents that are located at www.chicagofaucets.com.