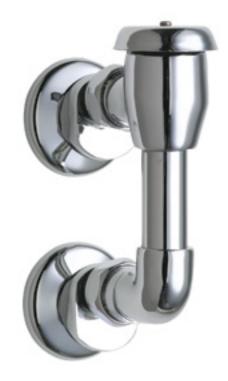

## **Product Type**

Elevated Vacuum Breaker Assembly 3/8" Offset Inlet Supply Arm

## **Architect/Engineer Specification**

Chicago Faucets No. 892-GCP, Elevated Vacuum Breaker Assembly with 3/8" offset inlet supply arm, chrome plated. Elevated Atmospheric vacuum breaker, not intended for continuous pressure applications.