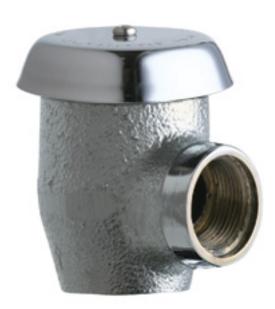

#### **Product Type**

Atmospheric Vacuum Breaker

#### **Features & Specifications**

• Atmospheric Vacuum Breaker, Not Intended for Continuous Pressure Applications

• Atmospheric Vacuum Breaker, Not Intended for Continuous Pressure Applications

## **Architect/Engineer Specification**

Chicago Faucets No. 892-RCF, Atmospheric Vacuum Breaker, rough chrome plated. Not intended for continuous pressure applications.