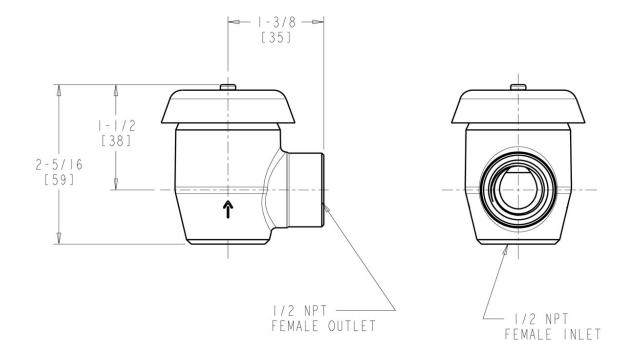

## **Architect/Engineer Specification**

Chicago Faucets No. 892-RCF, Atmospheric Vacuum Breaker, rough chrome plated. Not intended for continuous pressure applications.