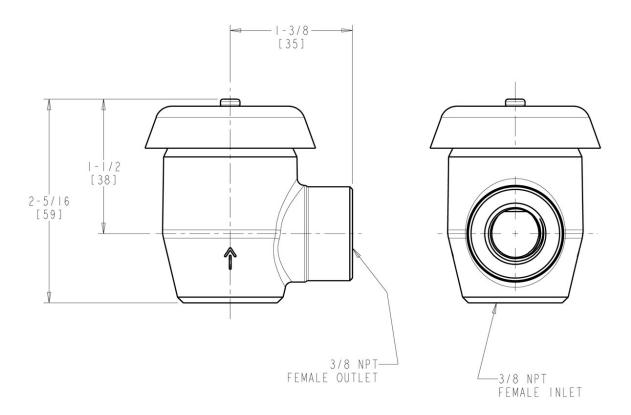

## **Architect/Engineer Specification**

Chicago Faucets No. 893-CP, Atmospheric Vacuum Breaker, chrome plated. Atmospheric vacuum breaker, not intended for continuous pressure applications.