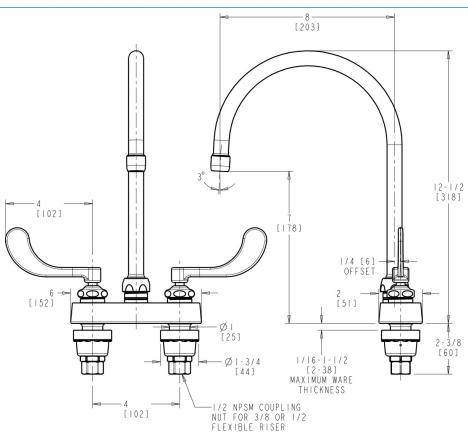

### **Product Type**

Deck Mounted 4" Fixed Centers Hot and Cold Water Sink Faucet

#### **Features & Specifications**

- 4" Fixed Centers
- 1.0 GPM (3.8 L/min) Pressure Compensating Non-Aerating Laminar
- 4" Vandal Proof Wristblade
- Quaturn
- 1/2" NPSM Supply Inlets and Coupling Nut for 3/8" or 1/2" Flexible
- ECAST® design provides durable construction with total lead content equal to or less than 0.25% by weighted average