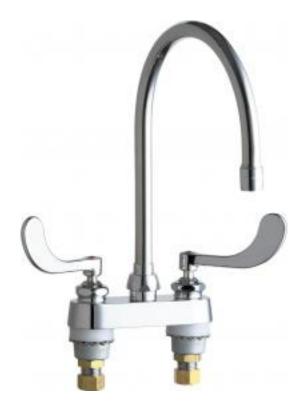

### **Product Type**

Deck Mounted 4" Fixed Centers Hot and Cold Water Sink Faucet

#### **Features & Specifications**

- 4" Fixed Centers
- 1.0 GPM (3.8 L/min) Pressure Compensating Non-Aerating Laminar
- 4" Vandal Proof Wristblade
- Quaturn
- 1/2" NPSM Supply Inlets and Coupling Nut for 3/8" or 1/2" Flexible
- ECAST® design provides durable construction with total lead content equal to or less than 0.25% by weighted average