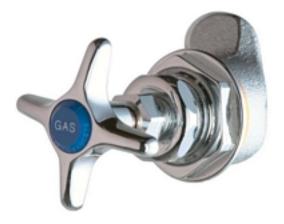

#### **Architect/Engineer Specification**

Chicago Faucets No. 913-AGVCP, Laboratory Remote Valve, chrome plated. 2-1/2" metal, vandal-proof, cross handle with eight-point, tapered broach. Includes buttons indexed "AIR", "GAS", and "VAC". 3/8" NPT female thread inlet.