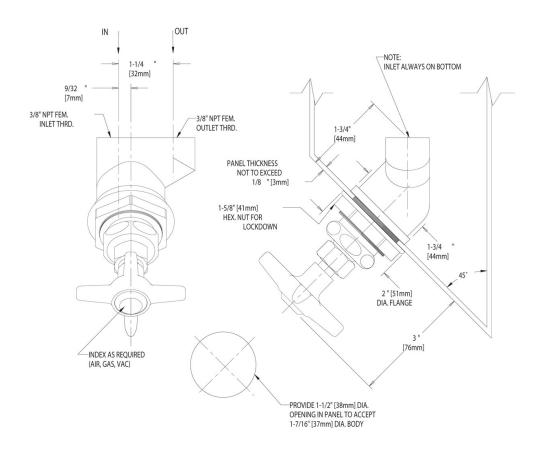

#### **Features & Specifications**

- Angle Valves
- 2-1/2" Vandal Proof Cross
- Needle Valve
- 3/8" NPT Female Thread Inlet

#### **Architect/Engineer Specification**

Chicago Faucets No. 913-AGVCP, Laboratory Remote Valve, chrome plated. 2-1/2" metal, vandal-proof, cross handle with eight-point, tapered broach. Includes buttons indexed "AIR", "GAS", and "VAC". 3/8" NPT female thread inlet.