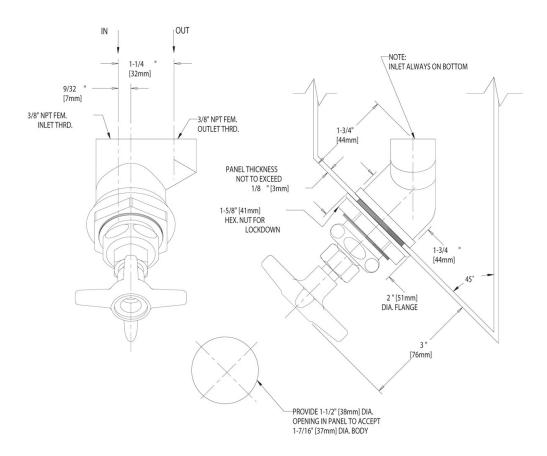

#### **Features & Specifications**

- Angle Valves
- 2-1/2" Cross
- 3/8" NPT Female Thread Inlet

#### **Architect/Engineer Specification**

Chicago Faucets No. 913-LESS216-28CP, Laboratory Remote Valve, chrome plated. 2-1/2" metal cross handle with eight-point, tapered broach. Does not include index buttons. 3/8" NPT female thread inlet.