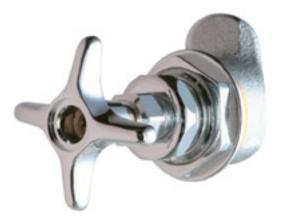

#### **Features & Specifications**

- Angle Valves
- 2-1/2" Cross
- 3/8" NPT Female Thread Inlet

#### **Architect/Engineer Specification**

Chicago Faucets No. 913-LESS216-28CP, Laboratory Remote Valve, chrome plated. 2-1/2" metal cross handle with eight-point, tapered broach. Does not include index buttons. 3/8" NPT female thread inlet.