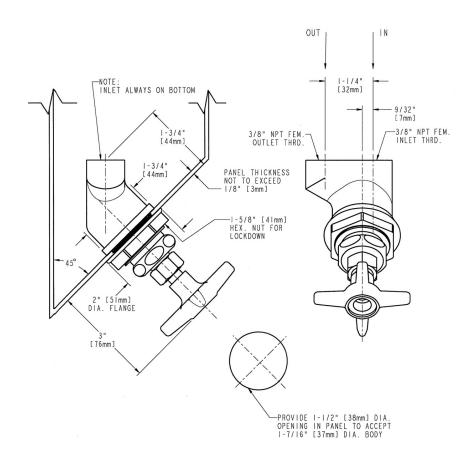

## **Features & Specifications**

- Angle Valves
- Needle Valve
- 3/8" NPT Female Thread Inlet

## **Architect/Engineer Specification**

Chicago Faucets No. 913-LHLEB, Laboratory Remote Valve, chrome plated. 3/8" NPT female thread inlet. Mounting hardware included.

#### **Operation and Maintenance**

Installation should be in accordance with local plumbing codes. Flush all pipes thoroughly before installation. After installation, remove spout outlet or flow control and flush faucet thoroughly to clear any debris. Care should be taken when cleaning the product. Do not use abrasive cleaners, chemicals or solvents as they can result in surface damage. Use mild soap and warm water for cleaning and protecting the life of Chicago Faucet products. For specific operation and maintenance refer to the installation instructions and repair parts documents that are located at <a href="https://www.chicagofaucets.com">www.chicagofaucets.com</a>.