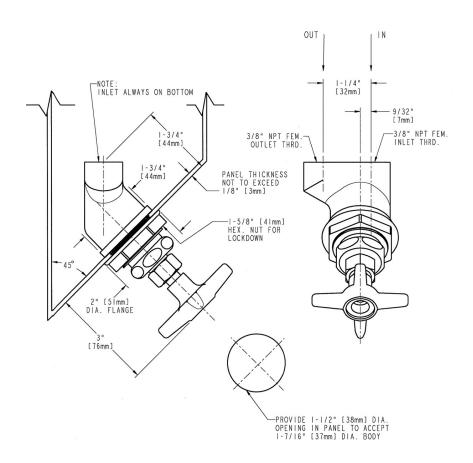

#### **Features & Specifications**

- Angle Valves
- Needle Valve
- 3/8" NPT Female Thread Inlet

#### **Architect/Engineer Specification**

Chicago Faucets No. 913-LHLESS216-28CP, Laboratory Remote Valve, chrome plated. 3/8" NPT female thread inlet.