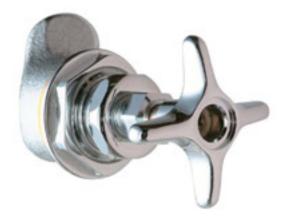

#### **Features & Specifications**

- Angle Valves
- Needle Valve
- 3/8" NPT Female Thread Inlet

#### **Architect/Engineer Specification**

Chicago Faucets No. 913-LHLESS216-28CP, Laboratory Remote Valve, chrome plated. 3/8" NPT female thread inlet.